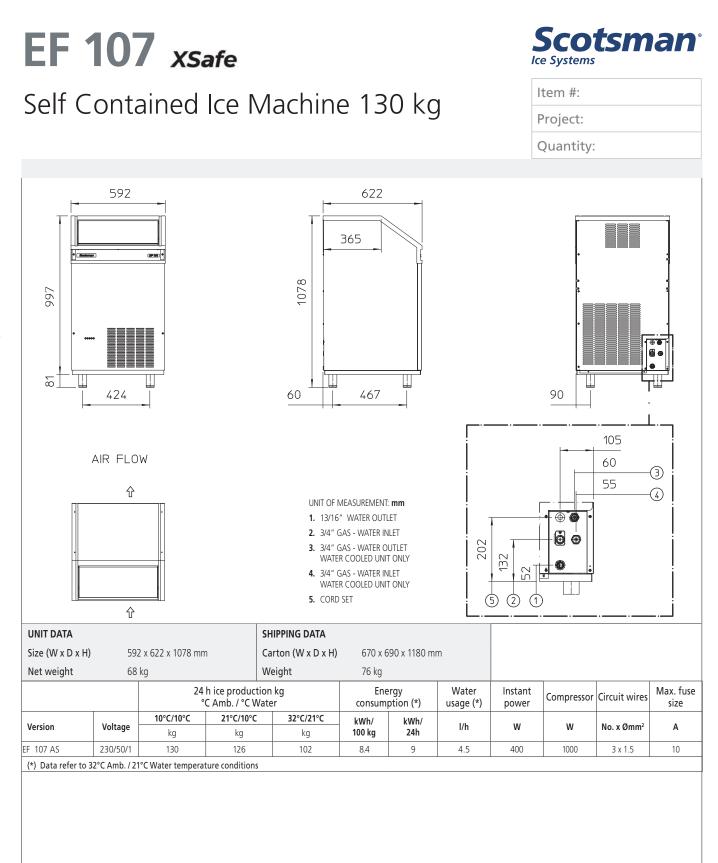

## EF 107 XSafe

## Self Contained Ice Machine 130 kg

| Item #:   |
|-----------|
| Project:  |
| Quantity: |

Self Contained Ice Machine 130 kg

Pricing on any accessories shown can be found by keying the part number into the search box on our website. The specifications listed in this brochure are subject to change by the manufacturer and therefore cannot be guaranteed to be correct. If there are aspects of the specification that must be guaranteed, please provide these to our sales team so that details can be confirmed.