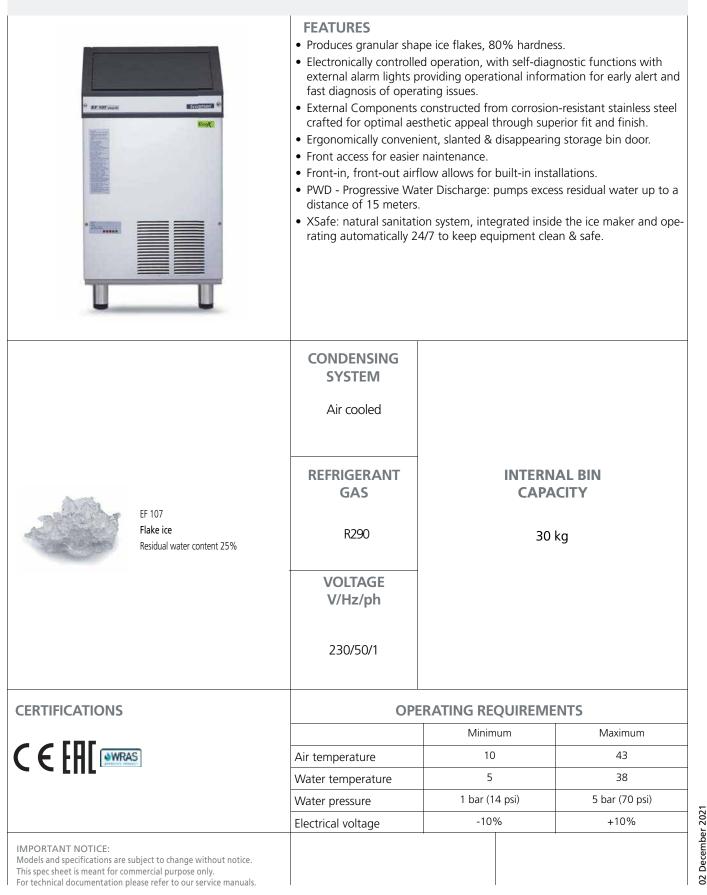

## EF 107 XSafe

## Self Contained Ice Machine 130 kg



| Item #:   |
|-----------|
| Project:  |
| Quantity: |





Self Contained Ice Machine 130 kg



Pricing on any accessories shown can be found by keying the part number into the search box on our website. The specifications listed in this brochure are subject to change by the manufacturer and therefore cannot be guaranteed to be correct. If there are aspects of the specification that must be guaranteed, please provide these to our sales team so that details can be confirmed.

## www.wolflabs.co.uk

Tel : 01759 301142 Fax : 01759 301143 sales@wolflabs.co.uk

Please contact us if this literature doesn't answer all your questions.